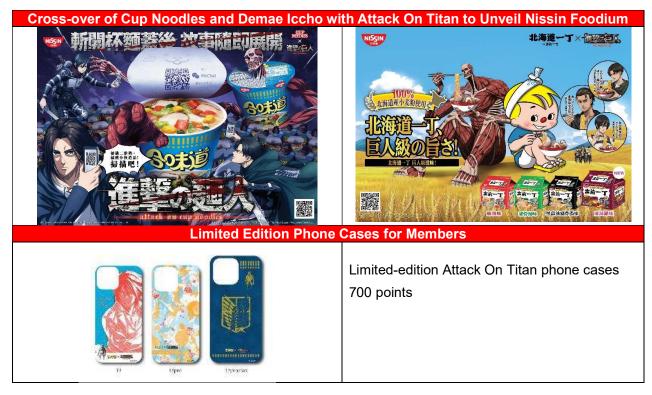

## Cross-over of Two Signature Brands with Attack On Titan

For the first time, Cup Noodles and Demae Iccho are collaborating with Attack On Titan to unveil the Nissin Foodium's point accumulation scheme and roll out a series of promotion activities and limited edition cross-over premiums. Tailor-made limited-edition Attack On Titan phone cases are among the surprises on offer.