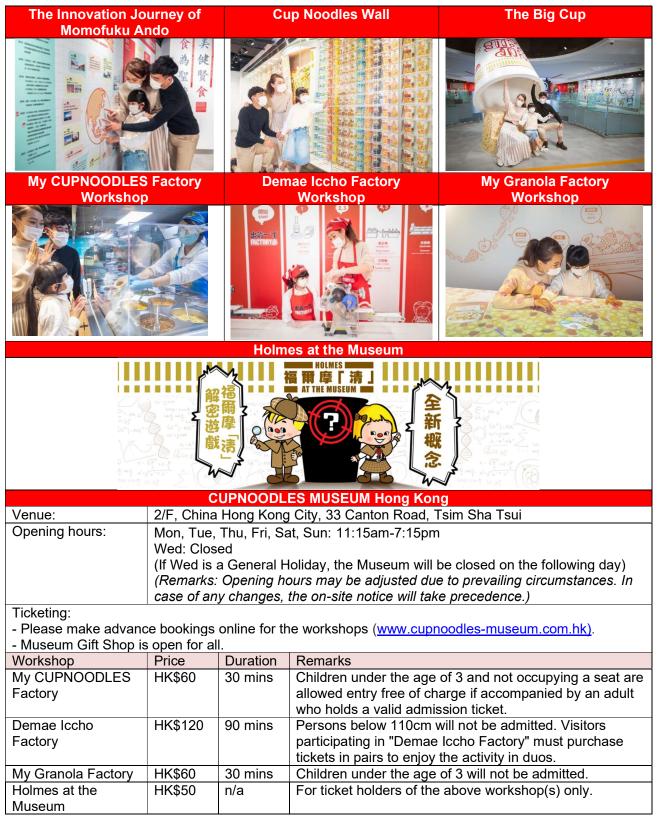

What's more, a joyous and photogenic journey awaits at the Museum. Choose from My CUPNOODLES Factory Workshop, Demae Iccho Factory Workshop or My Granola Factory Workshop, tickets to these 3 signature workshops are available from HK\$60 per person. Great photo-taking spots such as the

CUPNOODLES Wall are also all set and ready for your visit. Take as much fun shots as you can with your beloved ones, while completing the real-setting detective game "Holmes at the Museum"!

For details of Nissin Foodium, please refer to the official website (<u>https://www.nissinfoods.com.hk/eng/member</u>).